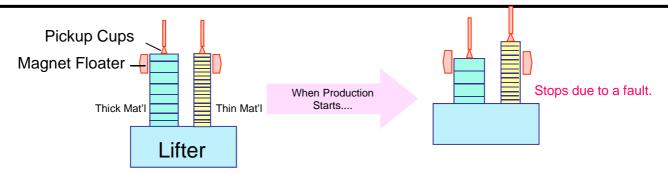

## [Before]

■ Situation Before Consulting with AIDA ENGINEERING, Ltd.: Products with different thicknesses could not be conveyed because the height of the top of the blanks was not uniform.

[Countermeasure] The destack feeder lifters were separated and independently controlled to achieve dual conveyance.