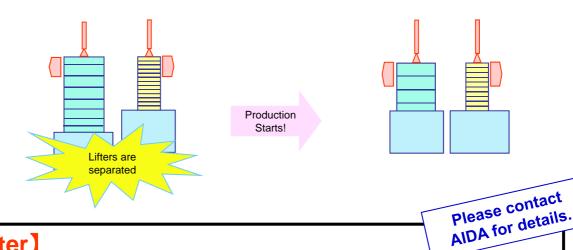

## [Before]

■ Situation Before Consulting with AIDA ENGINEERING, Ltd.: Products with different thicknesses could not be conveyed because the height of the top of the blanks was not uniform.

[Countermeasure] The destack feeder lifters were separated and independently controlled to achieve dual conveyance.

## [After]

Enabled the simultaneous forming of different products with different thicknesses.